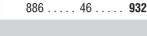

Total

Skeldon

| # of #of adult dogs puppies |
|-----------------------------|
| 1. "Pit bull"               |
| 886 46                      |

**Breed Name\*** 

|  | 2. Labrador retriever |   |       |
|--|-----------------------|---|-------|
|  | 143                   | 2 | . 145 |