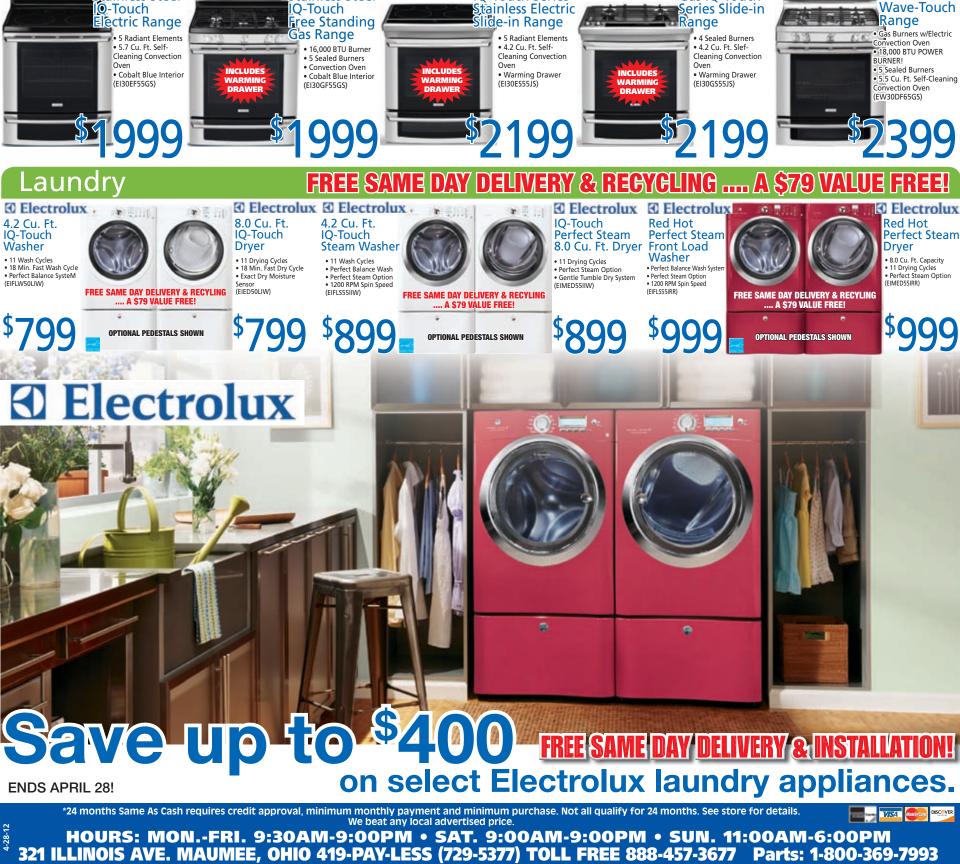

## \$500 YCLING! Save up to ) it it on select Electrolux kitchen appliances. EEKY

Purchase 4 appliances, and receive a \$500 American Express Reward Card. Purchase 3 appliances, and receive a \$400 American Express Reward Card.

Like Us On facebook

FREE SAME DAY DELIVERY & RECYCLING .... A \$79 VALUE

Electrolux

**IQ-Touch Series** 

Electrolux

Gas IQ-Touch

Electrolux Dual Fuel