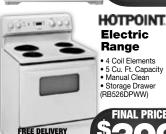

**FREE DELIVERY** & RECYCLING TODAY!

BOSCH

Stainless Steel Dishwasher

AII

KitchenAic Dishwasher All Colors (KUDL15FXSS) **FREE DELIVERY & RECYCLING TODAY!** 

PLUS FREE

26 Cu. Ft.

(ED5VHEXVQ) FREE DELIVERY & RECYCLING TODAY!