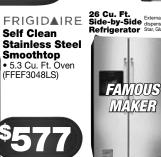

<sup>\$</sup>799

FREE DELIVERY & RECYCLING

Full Console Dishwasher Self-Cleaning Filte

FRIGIDAIRE

26 Cu. Ft.

Top Of The Line

Stainless Steel

MAYTAG