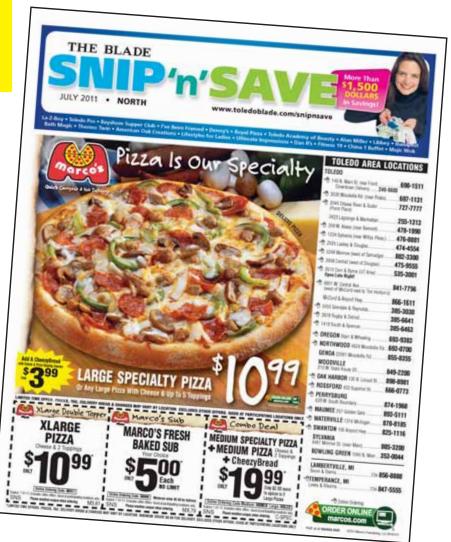

information





# **ATTENTION ADVERTISERS**

## Get your cut of the NW Ohio and SE Michigan market with an advertisement in Snip 'n' Save.

Reach over **172,713** households for less than **1¢** a household or target your message to readers in any of our four zones on the first Sunday of each month.

### WHAT SETS SNIP 'N' SAVE APART FROM ALL OTHER COUPON PRODUCTS IN OUR MARKET:

- Reach 172,713 households for less than 1¢ per household.
- Saturate the market or target from 1-4 zones.
- Enjoy the impact of full-color.
- Save money with FREE 4-color design services.
- Published monthly and delivered by carrier on the first Sunday of each month.
- Coupons available online at toledoblade.com for one month.
- Reach 3 audiences with
  1 buy: Newspaper, Internet and Non-subscriber Households.



To advertise in Snip 'n' Save or for information contact your Blade Advertising Representative

# 419-724-6350