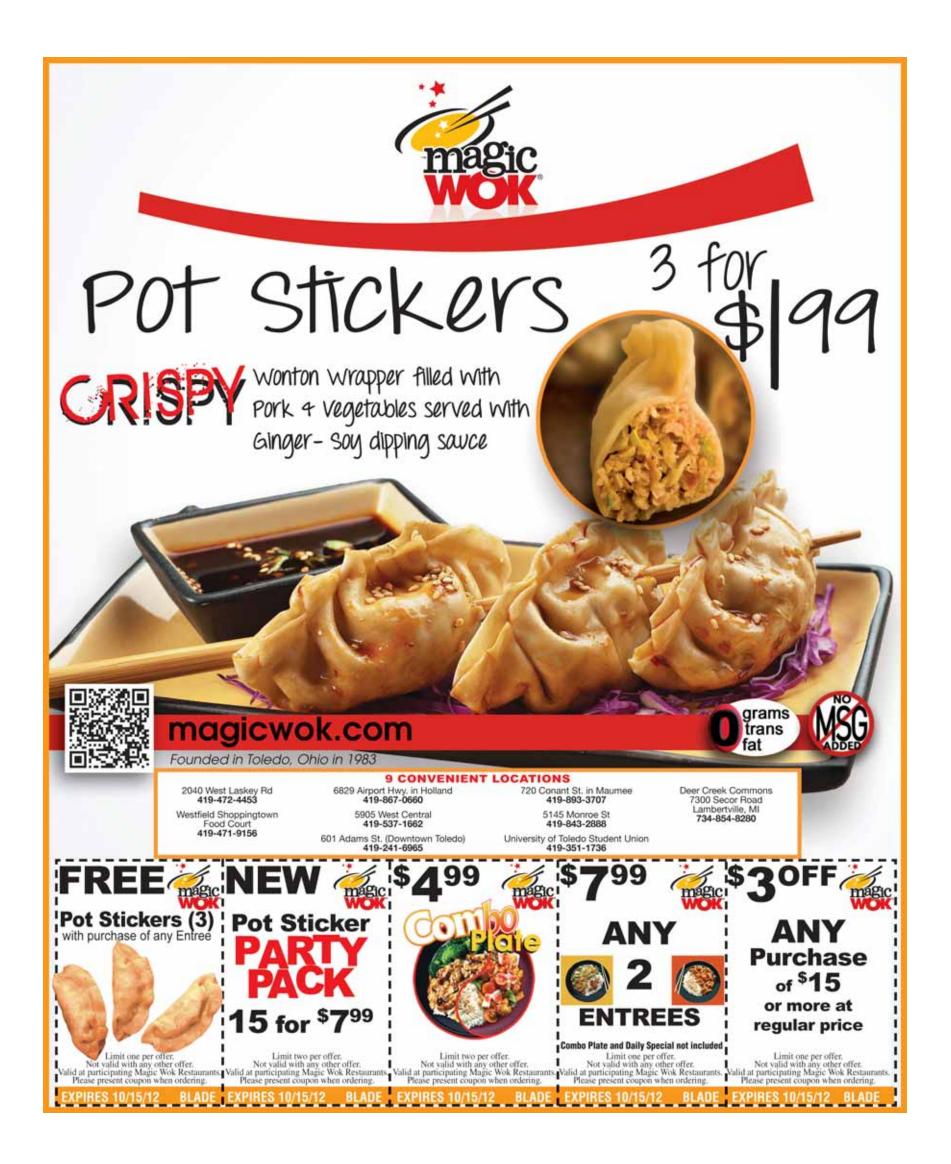

isement in Snip 'n' Save.

Reach over **172,713** households for less than **1¢** a household or target your message to readers in any of our four zones on the first Sunday of each month.

### WHAT SETS SNIP 'N' SAVE APART FROM ALL OTHER COUPON PRODUCTS IN OUR MARKET:

- Reach 172,713 households for less than 1¢ per household.
- Saturate the market or target from 1-4 zones.
- Enjoy the impact of full-color.
- Save money with FREE 4-color design services.
- Published monthly and delivered by carrier on the first Sunday of each month.
- Coupons available online at toledoblade.com for one month.
- Reach 3 audiences with
  1 buy: Newspaper, Internet and Non-subscriber Households.



To advertise in Snip 'n' Save or for information contact your Blade Advertising Representative

# 419-724-6350