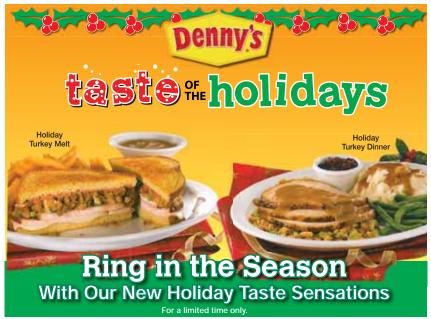

(734) 243-1833 (419) 837-2033

TAITIDE

15% OFF ENTIRE GUEST CHECK

penny's

Not valid on holidays. One coupon per check, per visit. Second entree must be of equal or lesser value. Not valid with any other coupons or promotional offers. Coupon has no cash value. No change returned. Taxes and gratuity not included. Beverages not included. Valid at participating restaurants only. Selection and prices may vary. Only original coupon accepted. Photocopied and internet printed or purchased coupons are not valid. No substitutions. Expires 12.31.11.