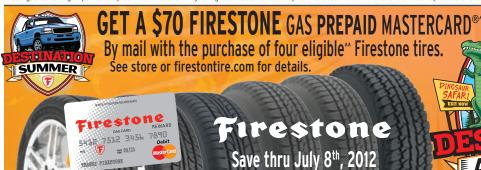

Visit www.firestonetire.com to enter the Destination: America Sweepstakes for a chance to win a trip to the 2012 World Series or a favorite U.S. National Park, plus other daily and weekly prizes including Major League

Enter for a Chance to Win!! Now thru July 8th, 2012

Baseball tickets, IndyCar tickets, \$70 Firestone Gas Cards and Destination Tires!