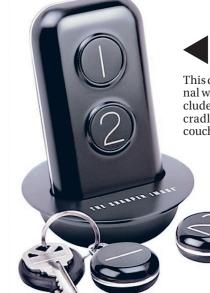

Portable Electronic Key Finder — Know someone whose last 10 minutes before leaving the house is a frantic search for lost keys? This device from The Sharper Image sounds a signal when triggered from as far away as 45 feet. Includes alarms for two key rings and a table-top cradle to keep the trigger from falling into the couch cushions. \$19.99 at Bed, Bath & Beyond.