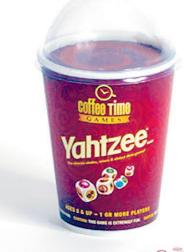

Coffee Time Yahtzee — A novelty version of the classic game. Coffee break-themed dice and score pad come inside a coffee cup. Coffee Time Games also available or

Scrabble and Scattergories. \$9.95 at Barnes & Noble.