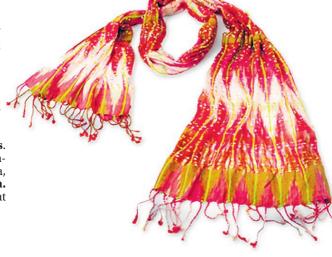

Brilliant colors for winter comfort grace the Confetti Scarf, \$20 at Bowling Green Hats and Apparel.

Digital Tire-Pressure Gauge—
Checking and maintaining proper tire pressure saves gasoline and can prevent highway breakdowns. Now it's a breeze with digital gauges by Slime, also a maker of flat-tire repair material. Basic models start at \$8.95, while a version with flexible hose costs \$19.95 at Advance Auto Parts, with several stores in and around Toledo.