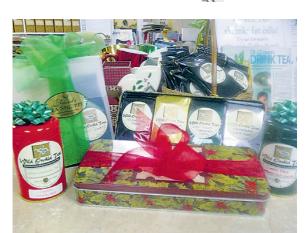

It's a trip around the world of tea: WinterBerry Cream Black Tea, Orange Blossom Oolong,
Long Island Strawberry Green, and Pomegranate Wild Peony are featured in the \$22.95 Holiday Sampler Tin from Elaine's Tea Shoppe: Home of Wild Orchid Teas.