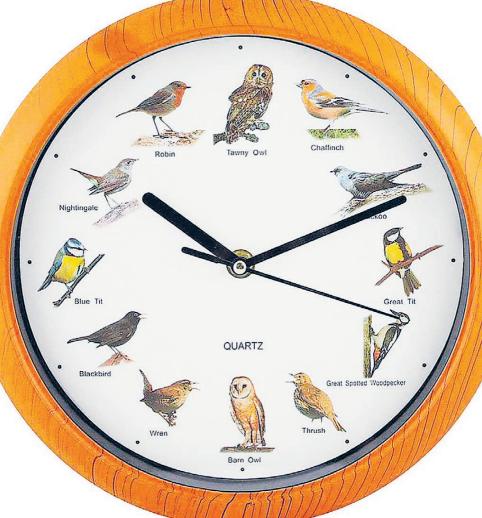

The Singing Bird Clock — For the person on your gift list with a backyard bird feeder. Plays a different bird's song for each of 12 hours. A light sensor deactivates the bird songs when the room is dark. Requires three AA batteries. \$14.95 at The Andersons General Store.