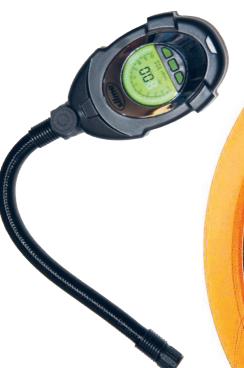

Brilliant colors for winter comfort grace the Confetti Scarf, \$20 at Bowling Green Hats and Apparel.

Digital Tire-Pressure Gauge—
Checking and maintaining proper tire pressure saves gasoline and can prevent highway breakdowns. Now it's a breeze with digital gauges by Slime, also a maker of flat-tire repair material. Basic models start at \$8.95, while a version with flexible hose costs \$19.95 at Advance Auto Parts, with several stores in and around Toledo.